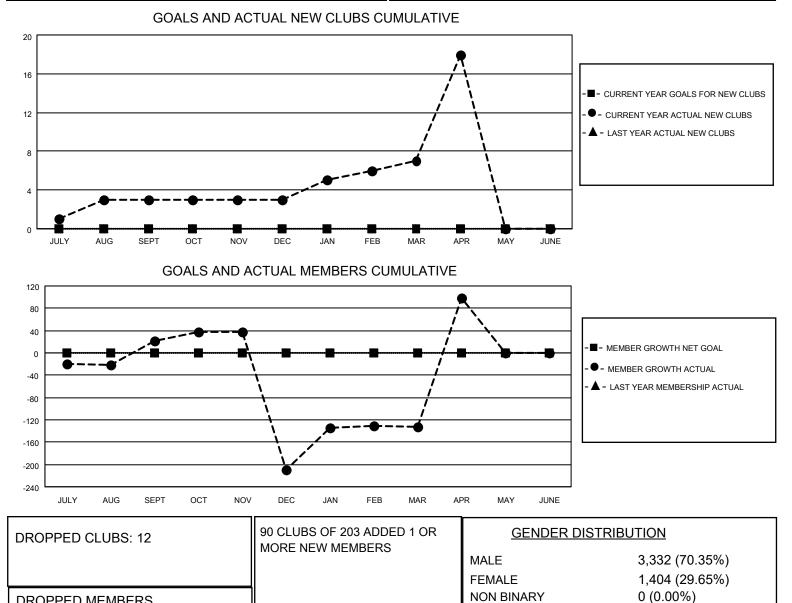

CLUB CANCELLED

District 325 P

Results as of: 4/30/2023

| Clubs                 |               |           |               | Members               |                        |                         |                                                    |
|-----------------------|---------------|-----------|---------------|-----------------------|------------------------|-------------------------|----------------------------------------------------|
| RESULTS FOR 2022-2023 |               |           |               | RESULTS FOR 2022-2023 |                        |                         |                                                    |
| QUARTER               | NEW CLUB GOAL | NEW CLUBS | DROPPED CLUBS | QUARTER MEM           | BER GROWTH NET<br>GOAL | MEMBER GROWTH<br>ACTUAL | DROPPED<br>MEMBERS ACTUAL<br>(including transfers) |
| JULY/AUG/SEPT         | 0             | 3         | 2             | JULY/AUG/SEPT         | 0                      | 228                     | 197                                                |
| OCT/NOV/DEC           | 0             | 0         | 7             | OCT/NOV/DEC           | 0                      | 66                      | 296                                                |
| JAN/FEB/MAR           | 0             | 4         | 3             | JAN/FEB/MAR           | 0                      | 167                     | 89                                                 |
| APR/MAY/JUNE          | 0             | 11        | 0             | APR/MAY/JUNE          | 0                      | 263                     | 31                                                 |